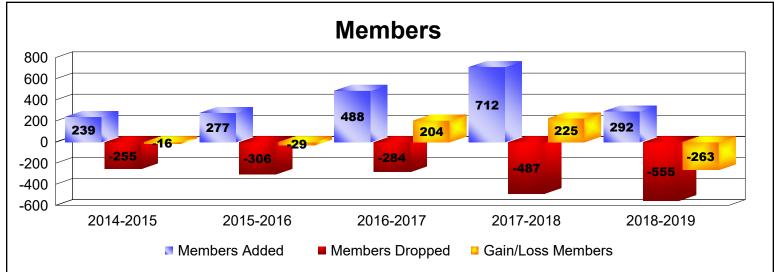

District O 2

As of June 2019 Cumulative

| Year      | New<br>Clubs | Dropped<br>Clubs | Gain/<br>Loss<br>Clubs | New<br>Members | Charter<br>Members | Reinstate<br>Members | Transfer<br>Members | Total<br>Member<br>Added | Total<br>Members<br>Dropped | Gain/<br>Loss<br>Members |
|-----------|--------------|------------------|------------------------|----------------|--------------------|----------------------|---------------------|--------------------------|-----------------------------|--------------------------|
| 2014-2015 | 2            | -3               | -1                     | 192            | 44                 | 1                    | 2                   | 239                      | -255                        | -16                      |
| 2015-2016 | 2            | -1               | 1                      | 211            | 44                 | 15                   | 7                   | 277                      | -306                        | -29                      |
| 2016-2017 | 6            | -3               | 3                      | 329            | 143                | 3                    | 13                  | 488                      | -284                        | 204                      |
| 2017-2018 | 14           | 0                | 14                     | 340            | 366                | 4                    | 2                   | 712                      | -487                        | 225                      |
| 2018-2019 | 2            | -6               | -4                     | 224            | 57                 | 5                    | 6                   | 292                      | -555                        | -263                     |
| Average   | 5            | -3               | 3                      | 259            | 131                | 6                    | 6                   | 402                      | -377                        | 24                       |