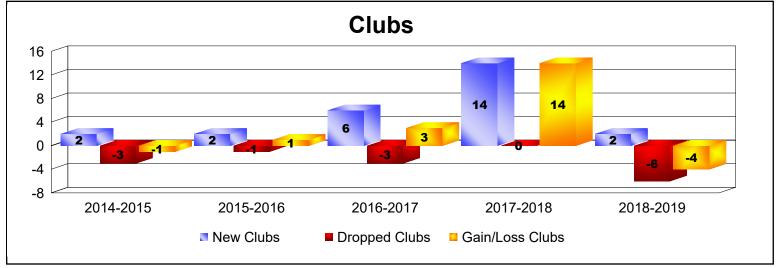

District O 2

As of June 2019 Cumulative

| Year      | New<br>Clubs | Dropped<br>Clubs | Gain/<br>Loss<br>Clubs | New<br>Members | Charter<br>Members | Reinstate<br>Members | Transfer<br>Members | Total<br>Member<br>Added | Total<br>Members<br>Dropped | Gain/<br>Loss<br>Members |
|-----------|--------------|------------------|------------------------|----------------|--------------------|----------------------|---------------------|--------------------------|-----------------------------|--------------------------|
| 2014-2015 | 2            | -3               | -1                     | 192            | 44                 | 1                    | 2                   | 239                      | -255                        | -16                      |
| 2015-2016 | 2            | -1               | 1                      | 211            | 44                 | 15                   | 7                   | 277                      | -306                        | -29                      |
| 2016-2017 | 6            | -3               | 3                      | 329            | 143                | 3                    | 13                  | 488                      | -284                        | 204                      |
| 2017-2018 | 14           | 0                | 14                     | 340            | 366                | 4                    | 2                   | 712                      | -487                        | 225                      |
| 2018-2019 | 2            | -6               | -4                     | 224            | 57                 | 5                    | 6                   | 292                      | -555                        | -263                     |
| Average   | 5            | -3               | 3                      | 259            | 131                | 6                    | 6                   | 402                      | -377                        | 24                       |